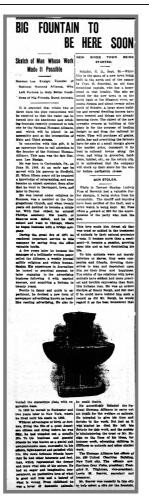

### Minot will get fountain

Clipped By:

derbyct Sat, Dec 21, 2019

Copyright © 2019 Newspapers.com. All Rights Reserved.

**Newspapers**™

The magnificent new water fountain, which was presented to Minot by the National Humane Alliance of New York, was shipped from New York city on Sept. 29, and is expected to arrive here within a few days. When the fountain is installed, it is expected that it will be done so with appropriate ceremonies.