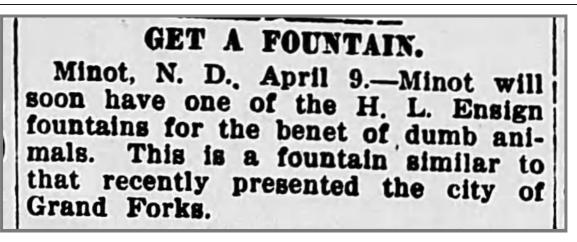

### Minot, ND to get Fountain

Clipped By:

derbyct Sat, Dec 21, 2019

Copyright © 2019 Newspapers.com. All Rights Reserved.