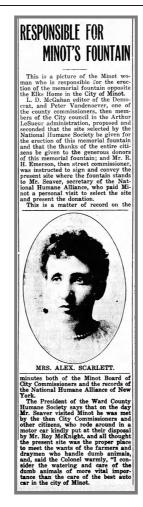

# Minot woman responsible for fountain 1915-05-13

Clipped By:

derbyct Sat, Dec 21, 2019

Copyright © 2019 Newspapers.com. All Rights Reserved.

**Newspapers**<sup>TM</sup>

| ♦ FOR SHERIFF OF WARD ◆                                                                                                                                                                                                                                                                                                                                                                                                                                                                                                                                                                                                                                                                                                                                                                                                                                                                                                                                                                                                                                                                                                                                                                                                                                                                                                                                                                                                                                                                                                                                                                                                                                                                                                                                                                                                                                                                                                                                                                                                                                                                                                     | years, has found a new location. Street<br>Commissioner Strommen has complet-      |
|-----------------------------------------------------------------------------------------------------------------------------------------------------------------------------------------------------------------------------------------------------------------------------------------------------------------------------------------------------------------------------------------------------------------------------------------------------------------------------------------------------------------------------------------------------------------------------------------------------------------------------------------------------------------------------------------------------------------------------------------------------------------------------------------------------------------------------------------------------------------------------------------------------------------------------------------------------------------------------------------------------------------------------------------------------------------------------------------------------------------------------------------------------------------------------------------------------------------------------------------------------------------------------------------------------------------------------------------------------------------------------------------------------------------------------------------------------------------------------------------------------------------------------------------------------------------------------------------------------------------------------------------------------------------------------------------------------------------------------------------------------------------------------------------------------------------------------------------------------------------------------------------------------------------------------------------------------------------------------------------------------------------------------------------------------------------------------------------------------------------------------|------------------------------------------------------------------------------------|
| COUNTY. Image: Image: Image: Output of the second secon | ca ibo inotantation at the biac of the                                             |
| I hereby announce my candi- I hereby announce my candi-                                                                                                                                                                                                                                                                                                                                                                                                                                                                                                                                                                                                                                                                                                                                                                                                                                                                                                                                                                                                                                                                                                                                                                                                                                                                                                                                                                                                                                                                                                                                                                                                                                                                                                                                                                                                                                                                                                                                                                                                                                                                     | paved street just east of the Stone-                                               |
| ♦ dacy for sheriff of Ward county ♦                                                                                                                                                                                                                                                                                                                                                                                                                                                                                                                                                                                                                                                                                                                                                                                                                                                                                                                                                                                                                                                                                                                                                                                                                                                                                                                                                                                                                                                                                                                                                                                                                                                                                                                                                                                                                                                                                                                                                                                                                                                                                         | Ordean-Wells building. The location                                                |
| on the democratic ticket. I was                                                                                                                                                                                                                                                                                                                                                                                                                                                                                                                                                                                                                                                                                                                                                                                                                                                                                                                                                                                                                                                                                                                                                                                                                                                                                                                                                                                                                                                                                                                                                                                                                                                                                                                                                                                                                                                                                                                                                                                                                                                                                             | is one of the best that could be found                                             |
| ♦ born on a farm in Iowa and have ♦                                                                                                                                                                                                                                                                                                                                                                                                                                                                                                                                                                                                                                                                                                                                                                                                                                                                                                                                                                                                                                                                                                                                                                                                                                                                                                                                                                                                                                                                                                                                                                                                                                                                                                                                                                                                                                                                                                                                                                                                                                                                                         | in the city. The fountain was instal-                                              |
|                                                                                                                                                                                                                                                                                                                                                                                                                                                                                                                                                                                                                                                                                                                                                                                                                                                                                                                                                                                                                                                                                                                                                                                                                                                                                                                                                                                                                                                                                                                                                                                                                                                                                                                                                                                                                                                                                                                                                                                                                                                                                                                             | led a number of years ago thru the ef-                                             |
| ♦ for the past ten years. Served ♦                                                                                                                                                                                                                                                                                                                                                                                                                                                                                                                                                                                                                                                                                                                                                                                                                                                                                                                                                                                                                                                                                                                                                                                                                                                                                                                                                                                                                                                                                                                                                                                                                                                                                                                                                                                                                                                                                                                                                                                                                                                                                          | forts of the late Colonel Scarlett and                                             |
| ◆ two years on the Minot police ◆                                                                                                                                                                                                                                                                                                                                                                                                                                                                                                                                                                                                                                                                                                                                                                                                                                                                                                                                                                                                                                                                                                                                                                                                                                                                                                                                                                                                                                                                                                                                                                                                                                                                                                                                                                                                                                                                                                                                                                                                                                                                                           | his good wife by the National Humane                                               |
| ◆ force and was then deputy sheriff ◆                                                                                                                                                                                                                                                                                                                                                                                                                                                                                                                                                                                                                                                                                                                                                                                                                                                                                                                                                                                                                                                                                                                                                                                                                                                                                                                                                                                                                                                                                                                                                                                                                                                                                                                                                                                                                                                                                                                                                                                                                                                                                       |                                                                                    |
| ♦ of Ward county for four years ♦                                                                                                                                                                                                                                                                                                                                                                                                                                                                                                                                                                                                                                                                                                                                                                                                                                                                                                                                                                                                                                                                                                                                                                                                                                                                                                                                                                                                                                                                                                                                                                                                                                                                                                                                                                                                                                                                                                                                                                                                                                                                                           |                                                                                    |
| ♦ during the Kelley administration. ♦                                                                                                                                                                                                                                                                                                                                                                                                                                                                                                                                                                                                                                                                                                                                                                                                                                                                                                                                                                                                                                                                                                                                                                                                                                                                                                                                                                                                                                                                                                                                                                                                                                                                                                                                                                                                                                                                                                                                                                                                                                                                                       | VETERAN ENGINEER HAS RE-                                                           |
| ◆ Have filled the position of chief ◆                                                                                                                                                                                                                                                                                                                                                                                                                                                                                                                                                                                                                                                                                                                                                                                                                                                                                                                                                                                                                                                                                                                                                                                                                                                                                                                                                                                                                                                                                                                                                                                                                                                                                                                                                                                                                                                                                                                                                                                                                                                                                       | TIRED-43 YEAR AT THROTTLE                                                          |
| ♦ of police of Minot for the past ◆                                                                                                                                                                                                                                                                                                                                                                                                                                                                                                                                                                                                                                                                                                                                                                                                                                                                                                                                                                                                                                                                                                                                                                                                                                                                                                                                                                                                                                                                                                                                                                                                                                                                                                                                                                                                                                                                                                                                                                                                                                                                                         | TIKED-40 TEAK AT THROTTEE                                                          |
| ◆ two years. If you consider that ◆                                                                                                                                                                                                                                                                                                                                                                                                                                                                                                                                                                                                                                                                                                                                                                                                                                                                                                                                                                                                                                                                                                                                                                                                                                                                                                                                                                                                                                                                                                                                                                                                                                                                                                                                                                                                                                                                                                                                                                                                                                                                                         | Fred Almy, Engineer for 43 Years, is                                               |
| ♦ my experience qualifies me for ♦                                                                                                                                                                                                                                                                                                                                                                                                                                                                                                                                                                                                                                                                                                                                                                                                                                                                                                                                                                                                                                                                                                                                                                                                                                                                                                                                                                                                                                                                                                                                                                                                                                                                                                                                                                                                                                                                                                                                                                                                                                                                                          | Retired on Account of Age Limit-                                                   |
| ♦ the position which I seek, I will ♦                                                                                                                                                                                                                                                                                                                                                                                                                                                                                                                                                                                                                                                                                                                                                                                                                                                                                                                                                                                                                                                                                                                                                                                                                                                                                                                                                                                                                                                                                                                                                                                                                                                                                                                                                                                                                                                                                                                                                                                                                                                                                       | Receives Pension for Life.                                                         |
| <ul> <li>appreciate your support.</li> </ul>                                                                                                                                                                                                                                                                                                                                                                                                                                                                                                                                                                                                                                                                                                                                                                                                                                                                                                                                                                                                                                                                                                                                                                                                                                                                                                                                                                                                                                                                                                                                                                                                                                                                                                                                                                                                                                                                                                                                                                                                                                                                                | Receives I ension for Line.                                                        |
| <ul> <li>DAN DOUGHERTY. •</li> </ul>                                                                                                                                                                                                                                                                                                                                                                                                                                                                                                                                                                                                                                                                                                                                                                                                                                                                                                                                                                                                                                                                                                                                                                                                                                                                                                                                                                                                                                                                                                                                                                                                                                                                                                                                                                                                                                                                                                                                                                                                                                                                                        | After thirty years continuous en-                                                  |
| Pol. Advt.                                                                                                                                                                                                                                                                                                                                                                                                                                                                                                                                                                                                                                                                                                                                                                                                                                                                                                                                                                                                                                                                                                                                                                                                                                                                                                                                                                                                                                                                                                                                                                                                                                                                                                                                                                                                                                                                                                                                                                                                                                                                                                                  | and any with the Creat Northany                                                    |
| • • • • • • • • • • • • • • • • • • •                                                                                                                                                                                                                                                                                                                                                                                                                                                                                                                                                                                                                                                                                                                                                                                                                                                                                                                                                                                                                                                                                                                                                                                                                                                                                                                                                                                                                                                                                                                                                                                                                                                                                                                                                                                                                                                                                                                                                                                                                                                                                       | gine service with the Great Northern,                                              |
|                                                                                                                                                                                                                                                                                                                                                                                                                                                                                                                                                                                                                                                                                                                                                                                                                                                                                                                                                                                                                                                                                                                                                                                                                                                                                                                                                                                                                                                                                                                                                                                                                                                                                                                                                                                                                                                                                                                                                                                                                                                                                                                             | Fred Almy, the veteran engineer was                                                |
| New Location for Secolate Transfer                                                                                                                                                                                                                                                                                                                                                                                                                                                                                                                                                                                                                                                                                                                                                                                                                                                                                                                                                                                                                                                                                                                                                                                                                                                                                                                                                                                                                                                                                                                                                                                                                                                                                                                                                                                                                                                                                                                                                                                                                                                                                          | retired on account of the age limit                                                |
| New Location for Scarlett Fountain.                                                                                                                                                                                                                                                                                                                                                                                                                                                                                                                                                                                                                                                                                                                                                                                                                                                                                                                                                                                                                                                                                                                                                                                                                                                                                                                                                                                                                                                                                                                                                                                                                                                                                                                                                                                                                                                                                                                                                                                                                                                                                         | Sept. 16. Altho Mr. Almy will never                                                |
| At last the beautiful fountain that<br>adorned Main street for a number of                                                                                                                                                                                                                                                                                                                                                                                                                                                                                                                                                                                                                                                                                                                                                                                                                                                                                                                                                                                                                                                                                                                                                                                                                                                                                                                                                                                                                                                                                                                                                                                                                                                                                                                                                                                                                                                                                                                                                                                                                                                  | be able to pull the throttle on a rail-<br>way engine again, he is still consider- |