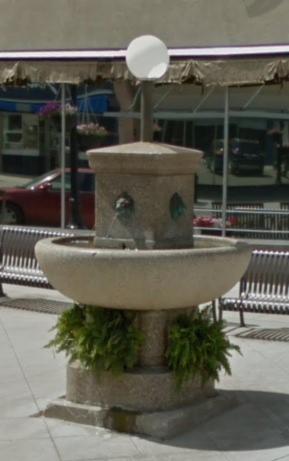

### Water Fountain Saga Part 2

I have come into the possession of copies of the original letters and newspaper clippings about the fountain in downtown Minot ... its history and how it came to Minot.

**Part 2** – Mr Lewis Seaver and the National Humane Alliance of New York decided to send the Fountain to Minot provided certain conditions were met by the city . 1. The City of Minot had to unload the fountain from the rail car – freight was pre-paid. 2. The City of Minot had to transport and locate the fountain on the designated site. 3. The City of Minot had to provide a good, continuous water supply to the fountain and 4. The City of Minot had to provide permanent, proper care and maintenance for the fountain. Minot was the smallest city in the United States to receive a fountain. Because of the rapid growth the city was experiencing at the time, Minot received a fountain.

| Fine Fountain for Minot                                                  |
|--------------------------------------------------------------------------|
| Mrs. Alex Scarlet, who is a mem-                                         |
| ber of the National Humane Society,                                      |
| has put in an application for a foun-                                    |
| tain for Minot for the use of man and                                    |
| animals, and has received a letter                                       |
| from the secretary favorable to her                                      |
| application.                                                             |
| The donation of these fountains to                                       |
| certain cities was made possible thru                                    |
| the establishing and endowing of the                                     |
| National Humane Alliance by the late                                     |
| Herman Lee Ensign of New York                                            |
| City.                                                                    |
| The fountains are of Maine granite,                                      |
| entirely polished and trimmed with                                       |
| bronze. They are in five pieces, total                                   |
| weight five tons. Height six feet                                        |
| eight inches; diameter of large bowl,                                    |
| six feet. A setting plan comes with<br>each fountain, showing foundation |
|                                                                          |
| and other measurements.                                                  |
| The conditions on which these foun-                                      |
| tains are granted are few and simple:                                    |
| 1st. That a fountain site shall be                                       |
| granted that is acceptable to the Na-                                    |
| tional Humane Alliance.                                                  |
| 2nd. Such site must be where                                             |
| there is a large passing traffic and                                     |
| where the fountain can be approach-<br>ed from all sides.                |
| 3rd. The city must take the foun-                                        |
| tain from the car (freight is prepaid)                                   |
| place it on a good foundation, put in                                    |
| first class connections (plumbing,                                       |
| etc.) and guarantee ample and con-                                       |
| tinuous water supply and proper                                          |
| permanent care.                                                          |
| Although the fountains are sub-                                          |
| stantial and of handsome proportions,                                    |
| they are not placed primarily for or-                                    |
| namental purposes but to relieve                                         |
| animal thirst.                                                           |

### Minot will get fountain

Clipped By:

derbyct Sat, Dec 21, 2019

Copyright © 2019 Newspapers.com. All Rights Reserved.

**Newspapers**™

The magnificent new water fountain, which was presented to Minot by the National Humane Alliance of New York, was shipped from New York city on Sept. 29, and is expected to arrive here within a few days. When the fountain is installed, it is expected that it will be done so with appropriate ceremonies.